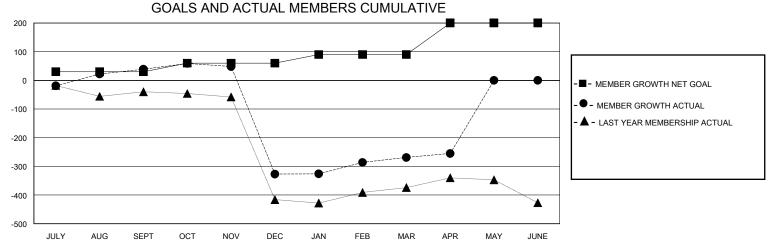

## District 321 F

Results as of: 5/31/2020

| GMT:                  |               |           | GMT CA        |                       |                        |                         |                                                    |  |  |
|-----------------------|---------------|-----------|---------------|-----------------------|------------------------|-------------------------|----------------------------------------------------|--|--|
| Clubs                 |               |           |               | Members               |                        |                         |                                                    |  |  |
| RESULTS FOR 2019-2020 |               |           |               | RESULTS FOR 2019-2020 |                        |                         |                                                    |  |  |
| QUARTER               | NEW CLUB GOAL | NEW CLUBS | DROPPED CLUBS | QUARTER MEM           | BER GROWTH NET<br>GOAL | MEMBER GROWTH<br>ACTUAL | DROPPED<br>MEMBERS ACTUAL<br>(including transfers) |  |  |
| JULY/AUG/SEPT         | 2             | 2         | 0             | JULY/AUG/SEPT         | 30                     | 186                     | 135                                                |  |  |
| OCT/NOV/DEC           | 2             | 1         | 13            | OCT/NOV/DEC           | 30                     | 71                      | 432                                                |  |  |
| JAN/FEB/MAR           | 2             | 0         | 0             | JAN/FEB/MAR           | 30                     | 282                     | 80                                                 |  |  |
| APR/MAY/JUNE          | 4             | 1         | 0             | APR/MAY/JUNE          | 110                    | 32                      | 17                                                 |  |  |